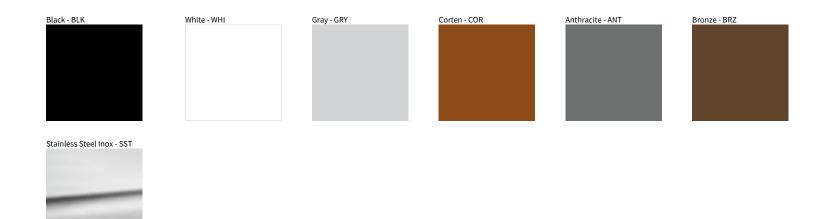

## NANO FLOOD SURFACE COLOR FINISH CHART

| PROJECT  |   |
|----------|---|
| ТҮРЕ     | _ |
| NOTES    | _ |
| QUANTITY | _ |
| DATE     | _ |

Digital: Not all screens are calibrated the same, and therefore, colors will appear differently between screens. Physical: When texture is involved, there will be variations in color, character and tone within a product series and between product families.